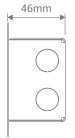

Lifespan (hrs): 50,000hrs

Cutout without recessed box: (Ø)70mm

Cutout with recessed box: (L)73.5mmx(W)73.5mm

#### Diagrams / Additional

Depth without recessed box: (D) 46mm Cutout without recessed box: (Ø) 70mm

| Item No. |          | Variant |       | Colour Temperature |
|----------|----------|---------|-------|--------------------|
|          |          | Wht     | Blk   | coloui lemperature |
| VOI      | II 2 COD | 19987   | 19991 | 3000K              |
| 10       | U-3-SQR  | 19988   | 19992 | 5000K              |