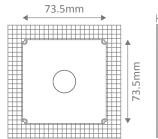

Lifespan (hrs): 50,000hrs

Cutout without recessed box: (Ø)70mm

Cutout with recessed box: (L)73.5mmx(W)73.5mm

Cutout with recessed box