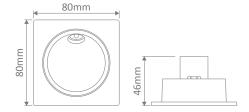

Lifespan (hrs): 50,000hrs

Cutout without recessed box: (Ø)70mm

Cutout with recessed box: (L)73.5mmx(W)73.5mm

#### Diagrams / Additional

Depth without recessed box: (D) 46mm Cutout without recessed box: (Ø) 70mm

| Item No. |          | Variant |       | Colour Temperature |
|----------|----------|---------|-------|--------------------|
|          |          | Wht     | Blk   | coloui lemperature |
| VOI      | II 2 COD | 19987   | 19991 | 3000K              |
| 10       | U-3-SQR  | 19988   | 19992 | 5000K              |