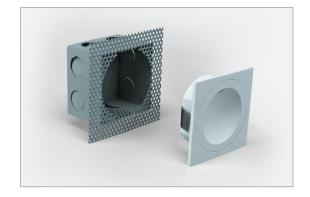

YOU-3-SQR is constructed from die-cast aluminium and includes a tempered glass lens. Behind this lens sits an energy saving 3W COB LED chip, capable of providing a nice even flow of light on low-level surfaces and pathways.

Cutout with recessed box