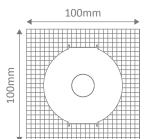

Lifespan (hrs): 50,000hrs

Cutout without recessed box: (Ø)70mm

Cutout with recessed box: (L)73.5mmx(W)73.5mm

Cutout with recessed box