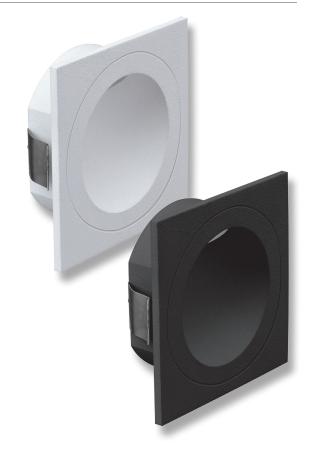

### Description

The YOU-3-SQR is a mini square recessed LED light that can be applicable for both interior and exterior situations. The YOU-3-SQR has been rated at IP65 and as such is resistant to all weather conditions.

YOU-3-SQR is constructed from die-cast aluminium and includes a tempered glass lens. Behind this lens sits an energy saving 3W COB LED chip, capable of providing a nice even flow of light on low-level surfaces and pathways.